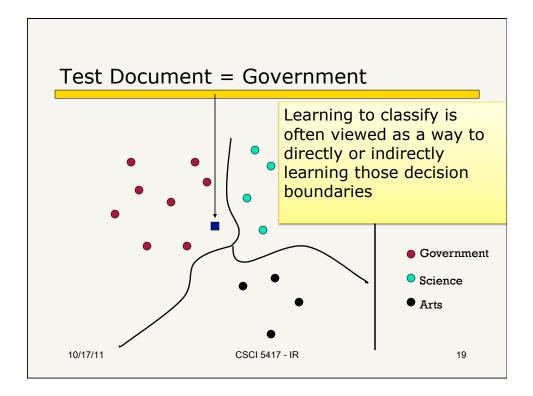

| Preview HW 3                                         |                    |      |
|------------------------------------------------------|--------------------|------|
| Classification of                                    | our medical abstra | acts |
| In particular, assignment of MeSH terms to documents |                    |      |
| Medical Subject Headings                             |                    |      |
|                                                      |                    |      |
| 10/17/11                                             | CSCI 5417 - IR     | 26   |















| Projects                                                                                                  |                          |            |
|-------------------------