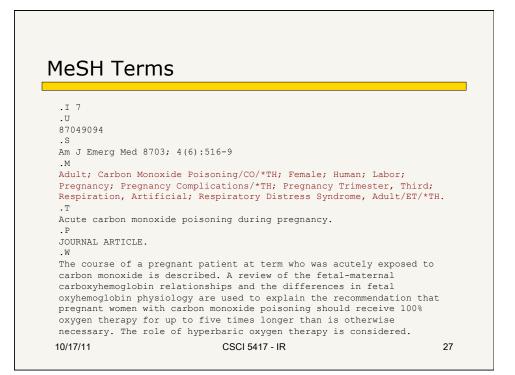

| Preview HW 3                                         |                    |      |
|------------------------------------------------------|--------------------|------|
| Classification of                                    | our medical abstra | acts |
| In particular, assignment of MeSH terms to documents |                    |      |
| Medical Subject Headings                             |                    |      |
|                                                      |                    |      |
| 10/17/11                                             | CSCI 5417 - IR     | 26   |