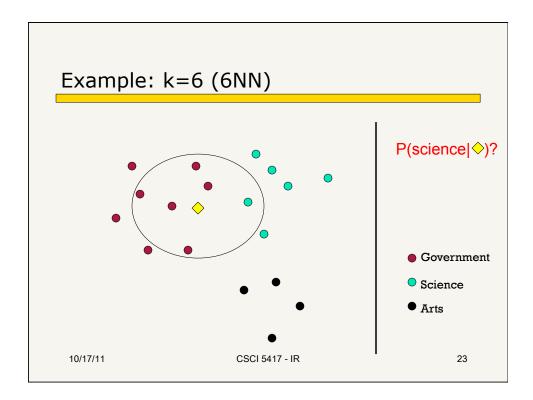

| Preview HW 3                                         |                    |      |
|------------------------------------------------------|--------------------|------|
| Classification of                                    | our medical abstra | acts |
| In particular, assignment of MeSH terms to documents |                    |      |
| Medical Subject Headings                             |                    |      |
|                                                      |                    |      |
| 10/17/11                                             | CSCI 5417 - IR     | 26   |















| Projects                                                                                                  |                          |            |
|---------------------------------