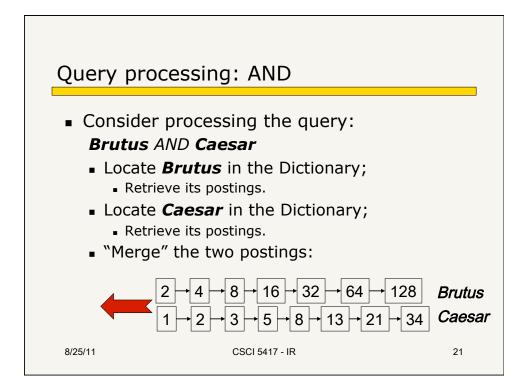

| Antony    | 1                    | 1             | 0           | 0      | 0       | 1       |
| Brutus    | 1                    | 1             | 0           | 1      | 0       | 0       |
| Caesar    | 1                    | 1             | 0           | 1      | 1       | 1       |
| Calpurnia | 0                    | 1             | 0           | 0      | 0       | 0       |
| Cleopatra | 1                    | 0 🔪           | 0           | 0      | 0       | 0       |
| mercy     | 1                    | 0             | 1           | 1      | 1       | 1       |
| worser    | 1                    | 0             | 1           | 1      | 1       | 0       |
|           |                      |               |             |        |         |         |

































































- May want to "normalize" terms in indexed text as well as query terms into the same form
  - We want to match U.S.A. and USA
- Most commonly define equivalence classes of terms
  - e.g., by deleting periods in a term
- Alternative is to do asymmetric expansion:
  - Enter: *window* Search: *window, windows*

Search: Windows

- Enter: *windows* Search: *Windows, windows*
- Enter: Windows
- Potentially more powerful, but difficult to discover
  8/25/11 CSCI 5417 IR 37