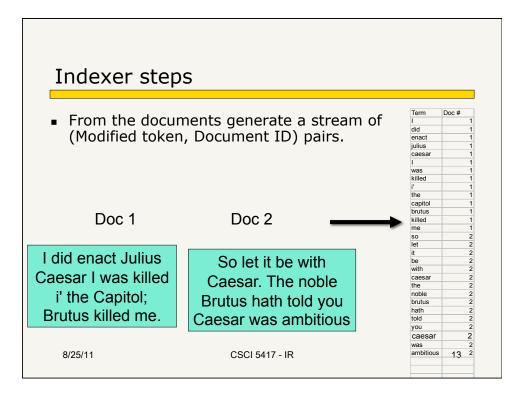

|           | Antony and Cleopatra | Julius Caesar | The Tempest | Hamlet | Othello | Macbeth |
|-----------|----------------------|---------------|-------------|--------|---------|---------|
| Antony    | 1                    | 1             | 0           | 0      | 0       | 1       |
| Brutus    | 1                    | 1             | 0           | 1      | 0       | 0       |
| Caesar    | 1                    | 1             | 0           | 1      | 1       | 1       |
| Calpurnia | 0                    | 1             | 0           | 0      | 0       | 0       |
| Cleopatra | 1                    | 0 🔪           | 0           | 0      | 0       | 0       |
| mercy     | 1                    | 0             | 1           | 1      | 1       | 1       |
| worser    | 1                    | 0             | 1           | 1      | 1       | 0       |
|           |                      |               |             |        |         |         |