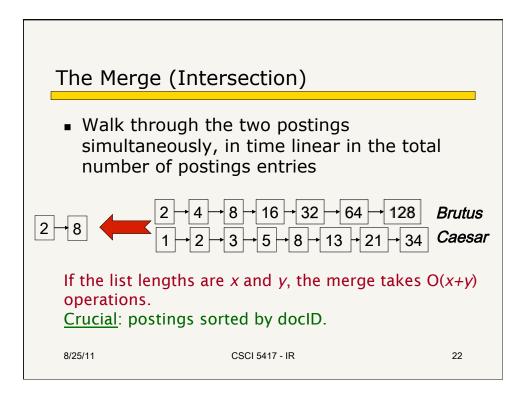

|           | Antony and Cleopatra | Julius Caesar | The Tempest | Hamlet | Othello | Macbeth |
|-----------|----------------------|---------------|-------------|--------|---------|---------|
| Antony    | 1                    | 1             | 0           | 0      | 0       | 1       |
| Brutus    | 1                    | 1             | 0           | 1      | 0       | 0       |
| Caesar    | 1                    | 1             | 0           | 1      | 1       | 1       |
| Calpurnia | 0                    | 1             | 0           | 0      | 0       | 0       |
| Cleopatra | 1                    | 0 🔪           | 0           | 0      | 0       | 0       |
| mercy     | 1                    | 0             | 1           | 1      | 1       | 1       |
| worser    | 1                    | 0             | 1           | 1      | 1       | 0       |
|           |                      |               |             |        |         |         |