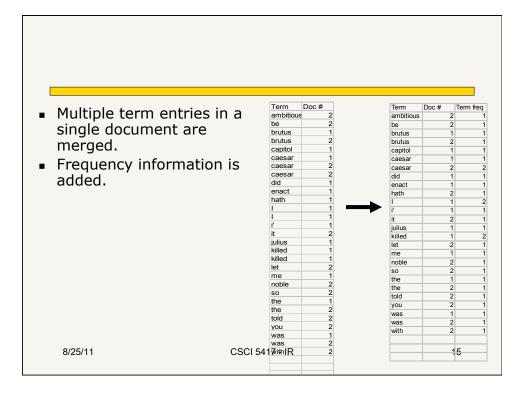

-|---------|
| Antony    | 1                    | 1             | 0           | 0      | 0       | 1       |
| Brutus    | 1                    | 1             | 0           | 1      | 0       | 0       |
| Caesar    | 1                    | 1             | 0           | 1      | 1       | 1       |
| Calpurnia | 0                    | 1             | 0           | 0      | 0       | 0       |
| Cleopatra | 1                    | 0 🔪           | 0           | 0      | 0       | 0       |
| mercy     | 1                    | 0             | 1           | 1      | 1       | 1       |
| worser    | 1                    | 0             | 1           | 1      | 1       | 0       |
|           |                      |               |             |        |         |         |

































































- May want to "normalize" terms in indexed text as well as query terms into the same form
  - We want to match U.S.A. and USA
- Most commonly define equivalence classes of terms
  - e.g., by deleting periods in a term
- Alternative is to do asymmetric expansion:
  - Enter: *window* Search: *window, windows*

Search: Windows

- Enter: *windows* Search: *Windows, windows*
- Enter: Windows
- Potentially more powerful, but difficult to discover
  8/25/11 CSCI 5417 IR 37