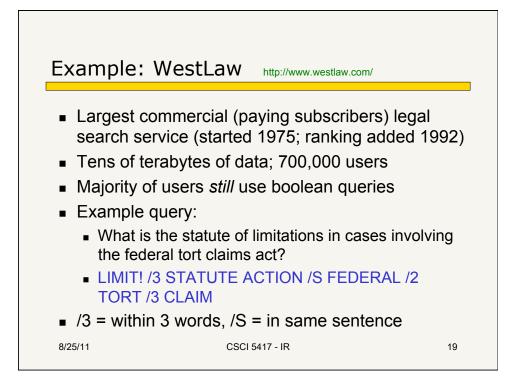

---|
| Antony    | 1                    | 1             | 0           | 0      | 0       | 1       |
| Brutus    | 1                    | 1             | 0           | 1      | 0       | 0       |
| Caesar    | 1                    | 1             | 0           | 1      | 1       | 1       |
| Calpurnia | 0                    | 1             | 0           | 0      | 0       | 0       |
| Cleopatra | 1                    | 0 🔪           | 0           | 0      | 0       | 0       |
| mercy     | 1                    | 0             | 1           | 1      | 1       | 1       |
| worser    | 1                    | 0             | 1           | 1      | 1       | 0       |
|           |                      |               |             |        |         |         |

































































- May want to "normalize" terms in indexed text as well as query terms into the same form
  - We want to match U.S.A. and USA
- Most commonly define equivalence classes of terms
  - e.g., by deleting periods in a term
- Alternative is to do asymmetric expansion:
  - Enter: *window* Search: *window, windows*

Search: Windows

- Enter: *windows* Search: *Windows, windows*
- Enter: Windows
- Potentially more powerful, but difficult to discover
  8/25/11 CSCI 5417 IR 37