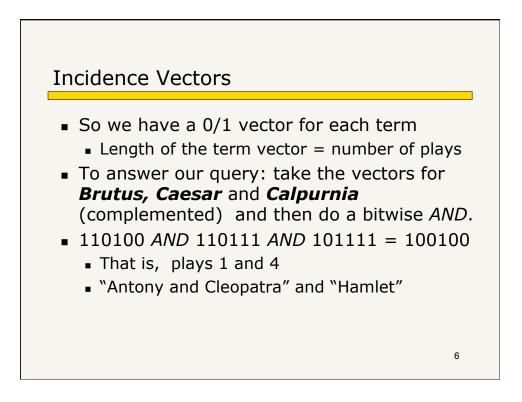

|           | Antony and Cleopatra | Julius Caesar | The Tempest | Hamlet | Othello | Macbeth |
|-----------|----------------------|---------------|-------------|--------|---------|---------|
| Antony    | 1                    | 1             | 0           | 0      | 0       | 1       |
| Brutus    | 1                    | 1             | 0           | 1      | 0       | 0       |
| Caesar    | 1                    | 1             | 0           | 1      | 1       | 1       |
| Calpurnia | 0                    | 1             | 0           | 0      | 0       | 0       |
| Cleopatra | 1                    | 0 🔪           | 0           | 0      | 0       | 0       |
| mercy     | 1                    | 0             | 1           | 1      | 1       | 1       |
| worser    | 1                    | 0             | 1           | 1      | 1       | 0       |
|           |                      |               |             |        |         |         |