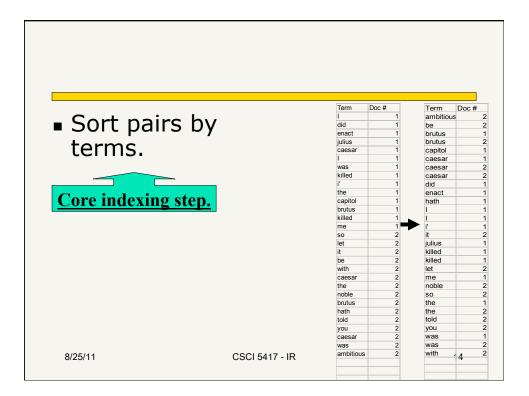

---|---------|
| Antony    | 1                    | 1             | 0           | 0      | 0       | 1       |
| Brutus    | 1                    | 1             | 0           | 1      | 0       | 0       |
| Caesar    | 1                    | 1             | 0           | 1      | 1       | 1       |
| Calpurnia | 0                    | 1             | 0           | 0      | 0       | 0       |
| Cleopatra | 1                    | 0 🔪           | 0           | 0      | 0       | 0       |
| mercy     | 1                    | 0             | 1           | 1      | 1       | 1       |
| worser    | 1                    | 0             | 1           | 1      | 1       | 0       |
|           |                      |               |             |        |         |         |

































































- May want to "normalize" terms in indexed text as well as query terms into the same form
  - We want to match U.S.A. and USA
- Most commonly define equivalence classes of terms
  - e.g., by deleting periods in a term
- Alternative is to do asymmetric expansion:
  - Enter: *window* Search: *window, windows*

Search: Windows

- Enter: *windows* Search: *Windows, windows*
- Enter: Windows
- Potentially more powerful, but difficult to discover
  8/25/11 CSCI 5417 IR 37