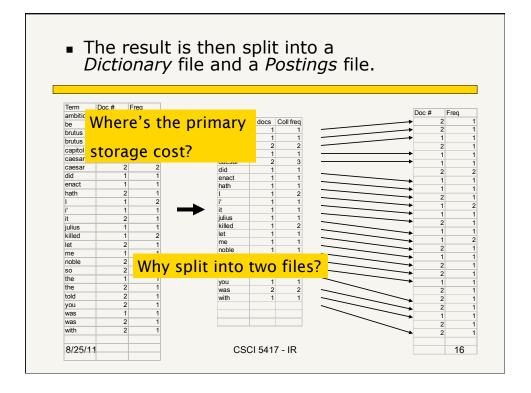

---------|
| Antony    | 1                    | 1             | 0           | 0      | 0       | 1       |
| Brutus    | 1                    | 1             | 0           | 1      | 0       | 0       |
| Caesar    | 1                    | 1             | 0           | 1      | 1       | 1       |
| Calpurnia | 0                    | 1             | 0           | 0      | 0       | 0       |
| Cleopatra | 1                    | 0 🔪           | 0           | 0      | 0       | 0       |
| mercy     | 1                    | 0             | 1           | 1      | 1       | 1       |
| worser    | 1                    | 0             | 1           | 1      | 1       | 0       |
|           |                      |               |             |        |         |         |

































































- May want to "normalize" terms in indexed text as well as query terms into the same form
  - We want to match U.S.A. and USA
- Most commonly define equivalence classes of terms
  - e.g., by deleting periods in a term
- Alternative is to do asymmetric expansion:
  - Enter: *window* Search: *window, windows*

Search: Windows

- Enter: *windows* Search: *Windows, windows*
- Enter: Windows
- Potentially more powerful, but difficult to discover
  8/25/11 CSCI 5417 IR 37