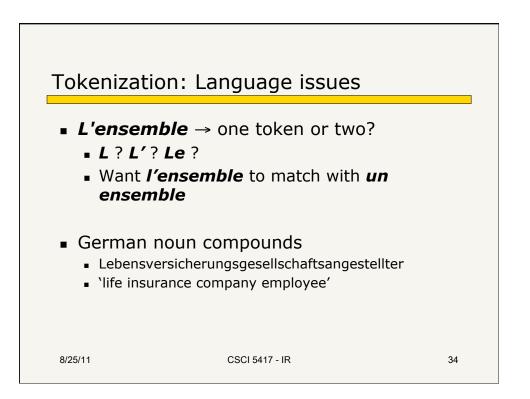

|           | Antony and Cleopatra | Julius Caesar | The Tempest | Hamlet | Othello | Macbeth |
|-----------|----------------------|---------------|-------------|--------|---------|---------|
| Antony    | 1                    | 1             | 0           | 0      | 0       | 1       |
| Brutus    | 1                    | 1             | 0           | 1      | 0       | 0       |
| Caesar    | 1                    | 1             | 0           | 1      | 1       | 1       |
| Calpurnia | 0                    | 1             | 0           | 0      | 0       | 0       |
| Cleopatra | 1                    | 0 🔪           | 0           | 0      | 0       | 0       |
| mercy     | 1                    | 0             | 1           | 1      | 1       | 1       |
| worser    | 1                    | 0             | 1           | 1      | 1       | 0       |
|           |                      |               |             |        |         |         |