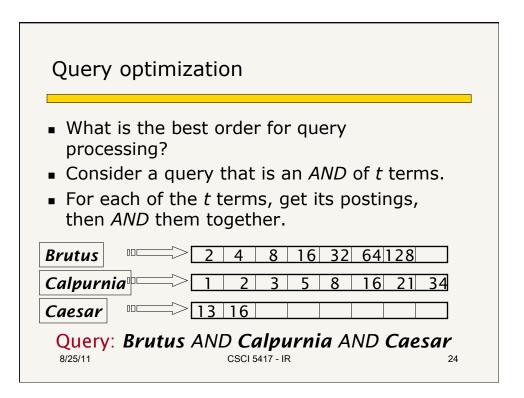

|           | Antony and Cleopatra | Julius Caesar | The Tempest | Hamlet | Othello | Macbeth |
|-----------|----------------------|---------------|-------------|--------|---------|---------|
| Antony    | 1                    | 1             | 0           | 0      | 0       | 1       |
| Brutus    | 1                    | 1             | 0           | 1      | 0       | 0       |
| Caesar    | 1                    | 1             | 0           | 1      | 1       | 1       |
| Calpurnia | 0                    | 1             | 0           | 0      | 0       | 0       |
| Cleopatra | 1                    | 0 🔪           | 0           | 0      | 0       | 0       |
| mercy     | 1                    | 0             | 1           | 1      | 1       | 1       |
| worser    | 1                    | 0             | 1           | 1      | 1       | 0       |
|           |                      |               |             |        |         |         |