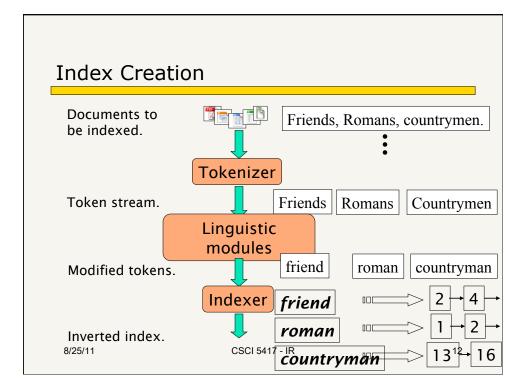

|           | Antony and Cleopatra | Julius Caesar | The Tempest | Hamlet | Othello | Macbeth |
|-----------|----------------------|---------------|-------------|--------|---------|---------|
| Antony    | 1                    | 1             | 0           | 0      | 0       | 1       |
| Brutus    | 1                    | 1             | 0           | 1      | 0       | 0       |
| Caesar    | 1                    | 1             | 0           | 1      | 1       | 1       |
| Calpurnia | 0                    | 1             | 0           | 0      | 0       | 0       |
| Cleopatra | 1                    | 0 🔪           | 0           | 0      | 0       | 0       |
| mercy     | 1                    | 0             | 1           | 1      | 1       | 1       |
| worser    | 1                    | 0             | 1           | 1      | 1       | 0       |
|           |                      |               |             |        |         |         |