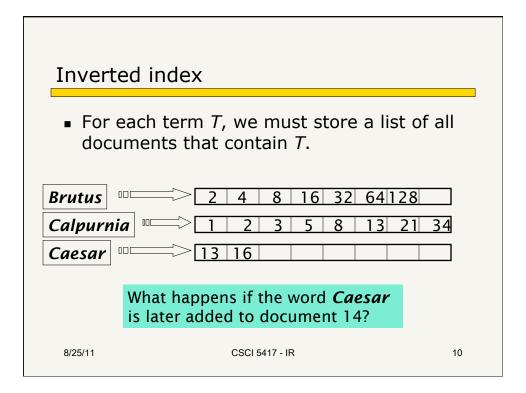

|           | Antony and Cleopatra | Julius Caesar | The Tempest | Hamlet | Othello | Macbeth |
|-----------|----------------------|---------------|-------------|--------|---------|---------|
| Antony    | 1                    | 1             | 0           | 0      | 0       | 1       |
| Brutus    | 1                    | 1             | 0           | 1      | 0       | 0       |
| Caesar    | 1                    | 1             | 0           | 1      | 1       | 1       |
| Calpurnia | 0                    | 1             | 0           | 0      | 0       | 0       |
| Cleopatra | 1                    | 0 🔪           | 0           | 0      | 0       | 0       |
| mercy     | 1                    | 0             | 1           | 1      | 1       | 1       |
| worser    | 1                    | 0             | 1           | 1      | 1       | 0       |
|           |                      |               |             |        |         |         |