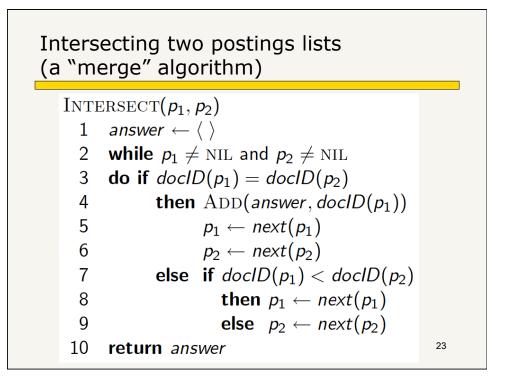

|           | Antony and Cleopatra | Julius Caesar | The Tempest | Hamlet | Othello | Macbeth |
|-----------|----------------------|---------------|-------------|--------|---------|---------|
| Antony    | 1                    | 1             | 0           | 0      | 0       | 1       |
| Brutus    | 1                    | 1             | 0           | 1      | 0       | 0       |
| Caesar    | 1                    | 1             | 0           | 1      | 1       | 1       |
| Calpurnia | 0                    | 1             | 0           | 0      | 0       | 0       |
| Cleopatra | 1                    | 0 🔪           | 0           | 0      | 0       | 0       |
| mercy     | 1                    | 0             | 1           | 1      | 1       | 1       |
| worser    | 1                    | 0             | 1           | 1      | 1       | 0       |
|           |                      |               |             |        |         |         |