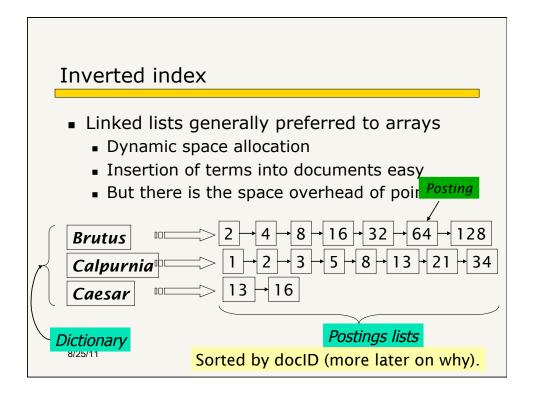

|           | Antony and Cleopatra | Julius Caesar | The Tempest | Hamlet | Othello | Macbeth |
|-----------|----------------------|---------------|-------------|--------|---------|---------|
| Antony    | 1                    | 1             | 0           | 0      | 0       | 1       |
| Brutus    | 1                    | 1             | 0           | 1      | 0       | 0       |
| Caesar    | 1                    | 1             | 0           | 1      | 1       | 1       |
| Calpurnia | 0                    | 1             | 0           | 0      | 0       | 0       |
| Cleopatra | 1                    | 0 🔪           | 0           | 0      | 0       | 0       |
| mercy     | 1                    | 0             | 1           | 1      | 1       | 1       |
| worser    | 1                    | 0             | 1           | 1      | 1       | 0       |
|           |                      |               |             |        |         |         |