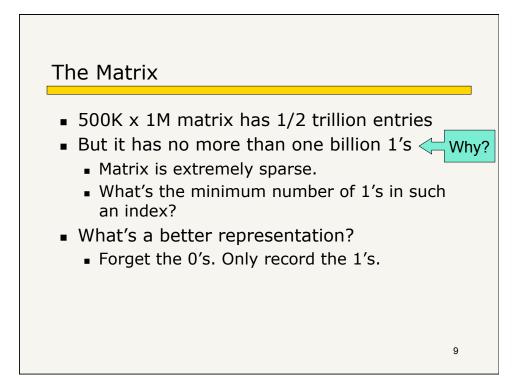

---|---------|---------|
| Antony    | 1                    | 1             | 0           | 0      | 0       | 1       |
| Brutus    | 1                    | 1             | 0           | 1      | 0       | 0       |
| Caesar    | 1                    | 1             | 0           | 1      | 1       | 1       |
| Calpurnia | 0                    | 1             | 0           | 0      | 0       | 0       |
| Cleopatra | 1                    | 0 🔪           | 0           | 0      | 0       | 0       |
| mercy     | 1                    | 0             | 1           | 1      | 1       | 1       |
| worser    | 1                    | 0             | 1           | 1      | 1       | 0       |
|           |                      |               |             |        |         |         |

































































- May want to "normalize" terms in indexed text as well as query terms into the same form
  - We want to match U.S.A. and USA
- Most commonly define equivalence classes of terms
  - e.g., by deleting periods in a term
- Alternative is to do asymmetric expansion:
  - Enter: *window* Search: *window, windows*

Search: Windows

- Enter: *windows* Search: *Windows, windows*
- Enter: Windows
- Potentially more powerful, but difficult to discover
  8/25/11 CSCI 5417 IR 37