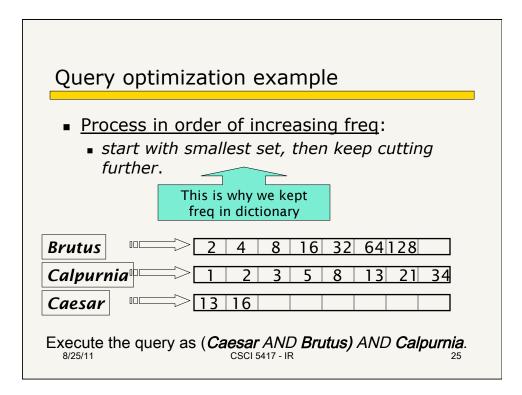

|           | Antony and Cleopatra | Julius Caesar | The Tempest | Hamlet | Othello | Macbeth |
|-----------|----------------------|---------------|-------------|--------|---------|---------|
| Antony    | 1                    | 1             | 0           | 0      | 0       | 1       |
| Brutus    | 1                    | 1             | 0           | 1      | 0       | 0       |
| Caesar    | 1                    | 1             | 0           | 1      | 1       | 1       |
| Calpurnia | 0                    | 1             | 0           | 0      | 0       | 0       |
| Cleopatra | 1                    | 0 🔪           | 0           | 0      | 0       | 0       |
| mercy     | 1                    | 0             | 1           | 1      | 1       | 1       |
| worser    | 1                    | 0             | 1           | 1      | 1       | 0       |
|           |                      |               |             |        |         |         |