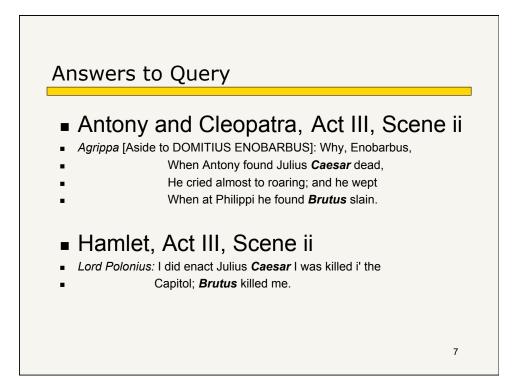

|           | Antony and Cleopatra | Julius Caesar | The Tempest | Hamlet | Othello | Macbeth |
|-----------|----------------------|---------------|-------------|--------|---------|---------|
| Antony    | 1                    | 1             | 0           | 0      | 0       | 1       |
| Brutus    | 1                    | 1             | 0           | 1      | 0       | 0       |
| Caesar    | 1                    | 1             | 0           | 1      | 1       | 1       |
| Calpurnia | 0                    | 1             | 0           | 0      | 0       | 0       |
| Cleopatra | 1                    | 0 🔪           | 0           | 0      | 0       | 0       |
| mercy     | 1                    | 0             | 1           | 1      | 1       | 1       |
| worser    | 1                    | 0             | 1           | 1      | 1       | 0       |
|           |                      |               |             |        |         |         |