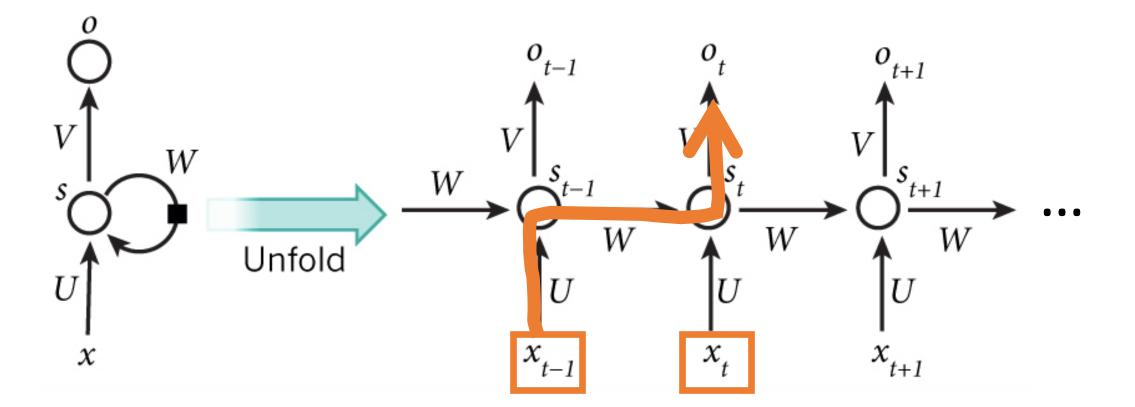

- All layers share the same model parameters (U, V, W)
  - What is different between the layers?

• When unfolded, a RNN is a deep feedforward network with shared weights!

- Overcomes problem that weights of each layer are learned **independently** by using previous hidden state
- Overcomes problem that model has many parameters by sharing the same weights for all input sizes

• Retains information about past inputs for an amount of time that depends on the model's weights and input data rather than a fixed duration selected a priori

• Retains information about past inputs for an amount of time that depends on the model's weights and input data rather than a fixed duration selected a priori

• Can theoretically handle any input size by unfolding less/more time steps