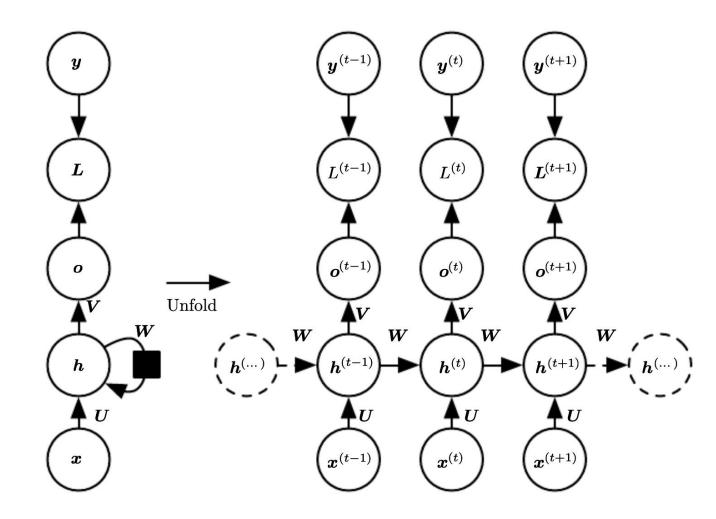

- All layers share the same model parameters (U, V, W)
  - What is different between the layers?

• When unfolded, a RNN is a deep feedforward network with shared weights!

- Overcomes problem that weights of each layer are learned **independently** by using previous hidden state
- Overcomes problem that model has many parameters by sharing the same weights for all input sizes