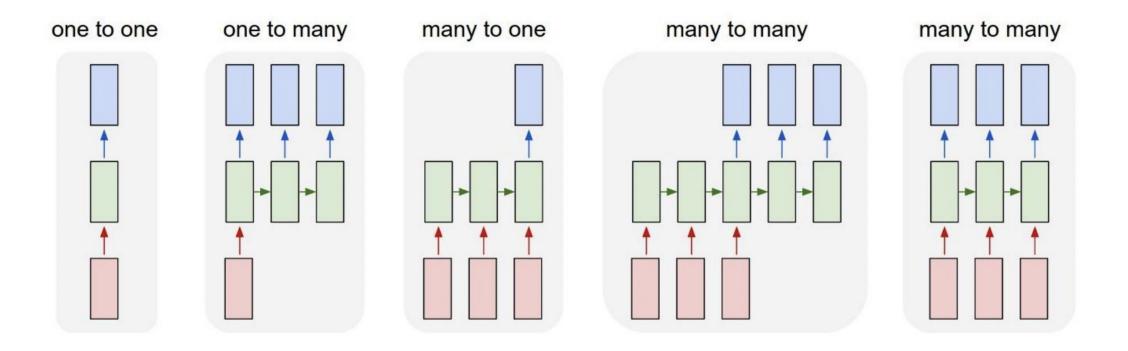

## Sequence Applications: One-to-Many

- **Input**: fixed-size
- Output: sequence
- e.g., image captioning

| Features:           |                                                                                                                                                                                                                                                                                                                                               |
|---------------------|-----------------------------------------------------------------------------------------------------------------------------------------------------------------------------------------------------------------------------------------------------------------------------------------------------------------------------------------------|
| Feature Name        | Value                                                                                                                                                                                                                                                                                                                                         |
| Description         | { "type": 0, "captions": [ { "text": "a man swimming in a pool of<br>water", "confidence": 0.7850108693093019 } ] }                                                                                                                                                                                                                           |
| Tags                | [ { "name": "water", "confidence": 0.9996442794799805 }, {<br>"name": "sport", "confidence": 0.9504992365837097 }, {<br>"name": "swimming", "confidence": 0.9062818288803101,<br>"hint": "sport" }, { "name": "pool", "confidence":<br>0.8787588477134705 }, { "name": "water sport", "confidence":<br>0.631849467754364, "hint": "sport" } ] |
| Image Format        | jpeg                                                                                                                                                                                                                                                                                                                                          |
| Image Dimensions    | 1500 x 1155                                                                                                                                                                                                                                                                                                                                   |
| Clip Art Type       | 0 Non-clipart                                                                                                                                                                                                                                                                                                                                 |
| Line Drawing Type   | 0 Non-LineDrawing                                                                                                                                                                                                                                                                                                                             |
| Black & White Image | False                                                                                                                                                                                                                                                                                                                                         |

# Sequence Applications: Many-to-One

- Input: sequence
- Output: fixed-size
- e.g., sentiment analysis (hate? love?, etc)

# Sequence Applications: Many-to-Many

- Input: sequence
- Output: sequence
- e.g., language translation