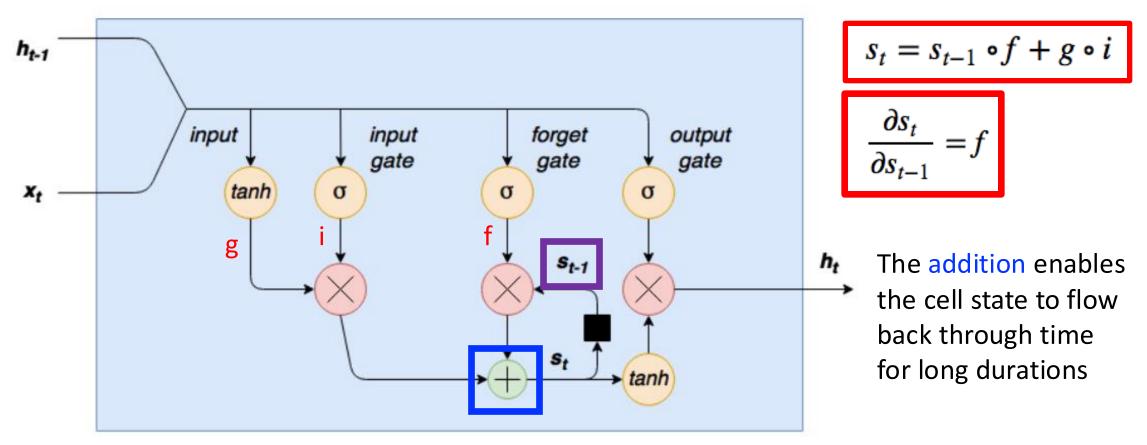

• Retains information about past inputs for an amount of time that depends on the model's weights and input data rather than a fixed duration selected a priori

• Retains information about past inputs for an amount of time that depends on the model's weights and input data rather than a fixed duration selected a priori

• Can theoretically handle any input size by unfolding less/more time steps