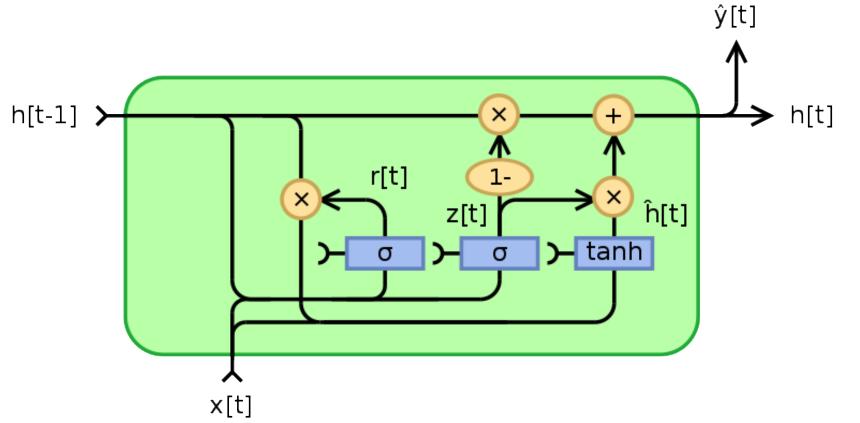

- Popular solution: tanh activation function with gates (next section)

# Today's Topics

- Deep learning for sequential data
- Recurrent neural networks (RNNs)
- Problem: learning challenges
- Solution: gated RNNs
- Programming tutorial



Both the previous hidden state and cell state are passed to next time steps



Cell state: can retain memory of the past for a long duration



Cell state: can retain memory of the past for a long duration, based on the forget gate



Cell state: can retain memory of the past for a long duration, based on the forget gate



Cell state: can retain memory of the past for a long duration, based on the forget gate



#### Popular RNN Variant #1: Gated Recurrent Unit

Simplifies LSTM: single gate controls (1) forgetting factor and (2) updating hidden units



https://en.wikipedia.org/wiki/Gated\_recurrent\_unit

K. Chou et al; Learning Phrase Representations using RNN Encoder-Decoder for Statistical Machine Translation; 2014

# Today's Topics

- Deep learning for sequential data
- Recurrent neural networks (RNNs)
- Problem: learning challenges
- Solution: gated RNNs
- Programming tutorial

# Today's Topics

- Deep learning for sequential data
- Recurrent neural networks (RNNs)
- Problem: learning challenges
- Solution: gated RNNs
- Programming tutorial