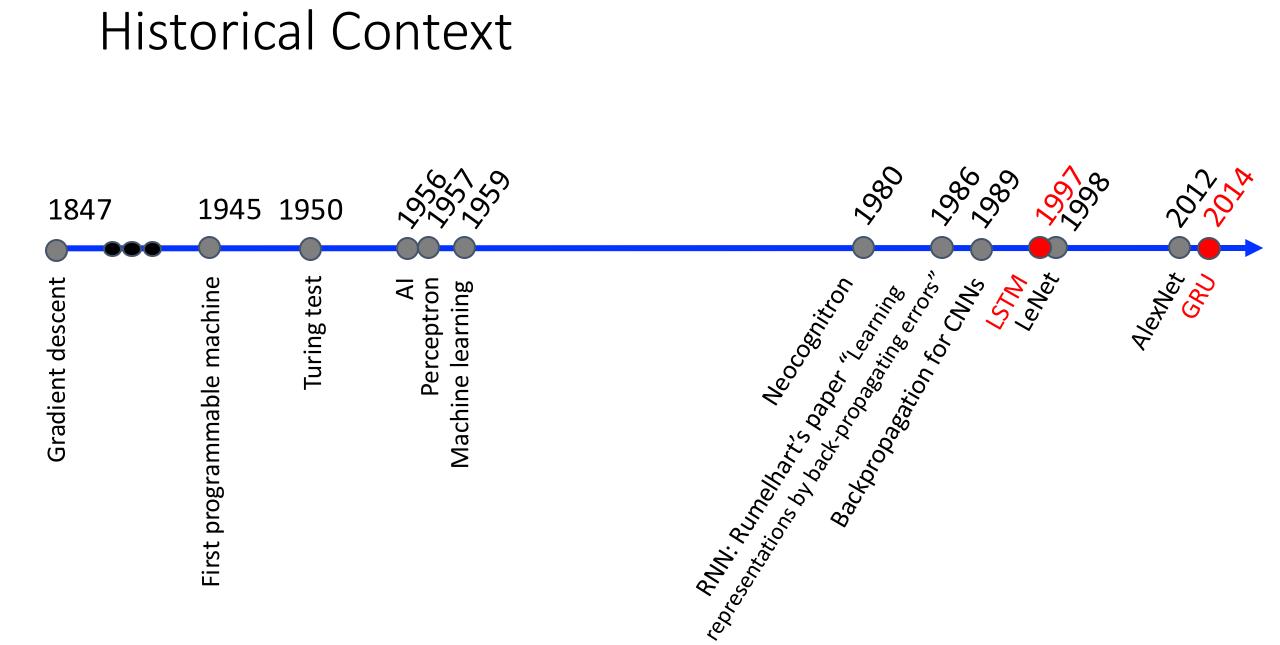

Solution: gated RNNs
- Programming tutorial

## RNN Challenge: Learn Long-Term Dependencies

• e.g., language: "In 2004, I started college" vs "I started college in 2004"



• e.g.,

• Vanishing gradient: a product of numbers less than 1 shrinks to zero

## Resolving RNN Vanishing Gradient

- Unlike feedforward networks and CNNs, RNNs have repeated multiplication of the same weights (after unrolling from recurrence).
- Gradients can consequently vanish (dying neurons with 0 gradient) or explode (large gradients), especially with ReLU activation functions
- Popular solution: tanh activation function with gates (next section)

# Today's Topics

- Deep learning for sequential data
- Recurrent neural networks (RNNs)
- Problem: learning challenges
- Solution: gated RNNs
- Programming tutorial



Both the previous hidden state and cell state are passed to next time steps



Cell state: can retain memory of the past for a long duration



Cell state: can retain memory of the past for a long duration, based on the forget gate



Cell state: can retain memory of the past for a long duration, based on the forget gate



Cell state: can retain memory of the past for a long duration, based on the forget gate



#### Popular RNN Variant #1: Gated Recurrent Unit

Simplifies LSTM: single gate controls (1) forgetting factor and (2) updating hidden units



https://en.wikipedia.org/wiki/Gated\_recurrent\_unit

K. Chou et al; Learning Phrase Representations using RNN Encoder-Decoder for Statistical Machine Translation; 2014

# Today's Topics

- Deep learning for sequential data
- Recurrent n