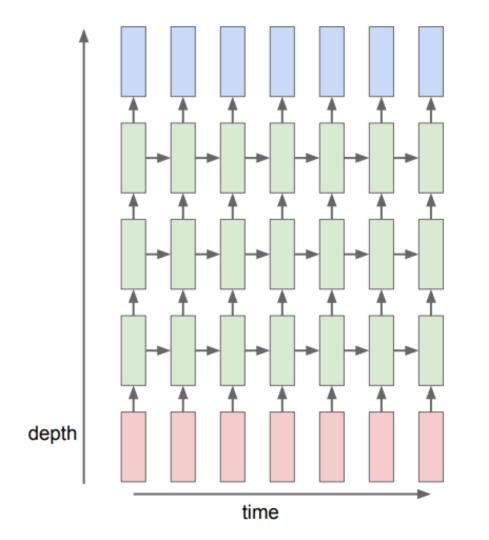

ime step

#### Test Time: Predict Sequence of Characters



## RNN Variants: Variable Input/Output Lengths



Breakout discussion questions:

- 1. Which variant(s) would you use for text classification and why?
- 2. When and why choose the first variant of "many to many" versus the second?

http://cs231n.stanford.edu/slides/2016/winter1516\_lecture10.pdf

## RNN Variants: Variable Input/Output Lengths



Example: using latter variant of "many to many" vs former - named entity recognition

[Jim]<sub>Person</sub> bought 300 shares of [Acme Corp.]<sub>Organization</sub> in [2006]<sub>Time</sub>

https://en.wikipedia.org/wiki/Named-entity\_recognition http://cs231n.stanford.edu/slides/2016/winter1516\_lecture10.pdf RNN Variants: Different Number of Hidden Layers and Number of Nodes Per Layer



Captures information about past, via hidden states, with more complex representations

Experimental evidence suggests deeper models can perform better:

- Graves et al.; Speech Recognition with Deep Recurrent Neural Networks; 2013.
- Pascanu et al.; How to Construct Deep Recurrent Neural Networks; 2014.

http://cs231n.stanford.edu/slides/2016/winter1516\_lecture10.pdf

# Today's Topics

- Deep learning for sequential data
- Recurrent neural networks (RNNs)
- Problem: learning challenges
- Solution: gated RNNs
- Programming tutorial

## RNN Challenge: Learn Long-Term Dependencies

• e.g., language: "In 2004, I started college" vs "I started college in 2004"



• e.g.,

• Vanishing gradient: a product of numbers less than 1 shrinks to zero

## Resolving RNN Vanishing Gradient

- Unlike fee