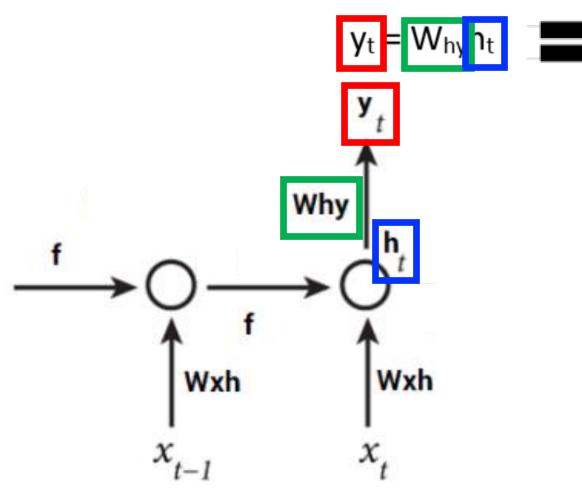

### Recurrent Neural Networks (RNNs)

• Main idea: use hidden state to capture information about the past

### Recurrent Neural Networks (RNNs)

• Main idea: use hidden state to capture information about the past

Recurrent: same function is applied to previous result

Model parameters

#### **Recurrent Network**

Each layer receives input from the previous layer and the output from the previous time step (i.e., time-delayed connections)

• Main idea: use hidden state to capture information about the past

- All layers share the same model parameters (U, V, W)
  - What is different between the layers?

• When unfolded, a RNN is a deep feedforward network with shared weights!

- Overcomes problem that weights of each layer are learned **independently** by using previous hidden state
- Overcomes problem that model has many parameters by sharing the same weights for all input sizes