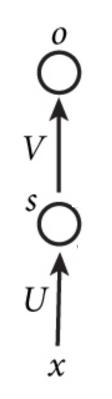

### Recurrent Neural Networks (RNNs)

• Main idea: use hidden state to capture information about the past

### Recurrent Neural Networks (RNNs)

• Main idea: use hidden state to capture information about the past

Recurrent: same function is applied to previous result

Model parameters