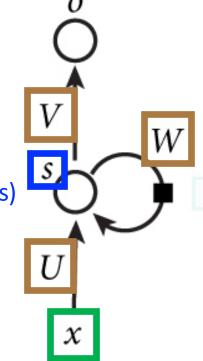

### Recurrent Neural Networks (RNNs)

• Main idea: use hidden state to capture information about the past

### Recurrent Neural Networks (RNNs)

• Main idea: use hidden state to capture information about the past

Recurrent: same function is applied to previous result

Model parameters

- All layers share the same model parameters (U, V, W)
  - What is different between the layers?

• When unfolded, a RNN is a deep feedforward network with shared weights!

- Overcomes problem that weights of each layer are learned **independently** by using previous hidden state
- Overcomes problem that model has many parameters by sharing the same weights for all input sizes