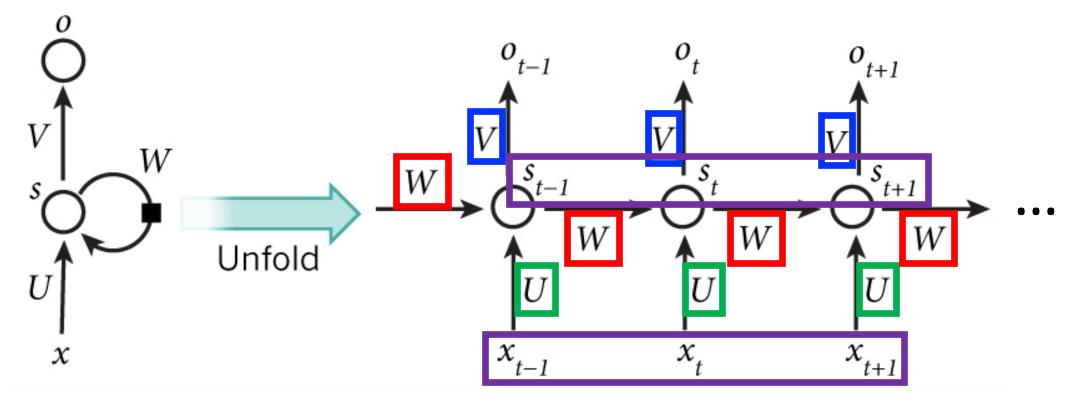

### Recurrent Neural Networks (RNNs)

• Main idea: use hidden state to capture information about the past

### Recurrent Neural Networks (RNNs)

• Main idea: use hidden state to capture information about the past

Recurrent: same function is applied to previous result

Model parameters

- All layers share the same model parameters (U, V, W)
  - What is different between the layers?

• When unfolded, a RNN is a deep feedforward network with shared weights!

- Overcomes problem that weights of each layer are learned **independently** by using previous hidden state
- Overcomes problem that model has many parameters by sharing the same weights for all input sizes