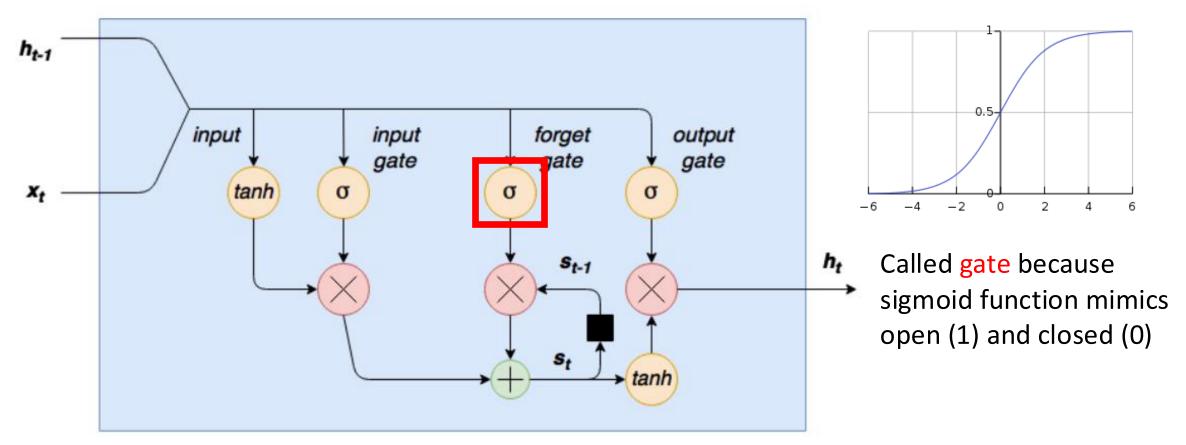

• Retains information about past inputs for an amount of time that depends on the model's weights and input data rather than a fixed duration selected a priori

• Retains information about past inputs for an amount of time that depends on the model's weights and input data rather than a fixed duration selected a priori

• Can theoretically handle any input size by unfolding less/more time steps