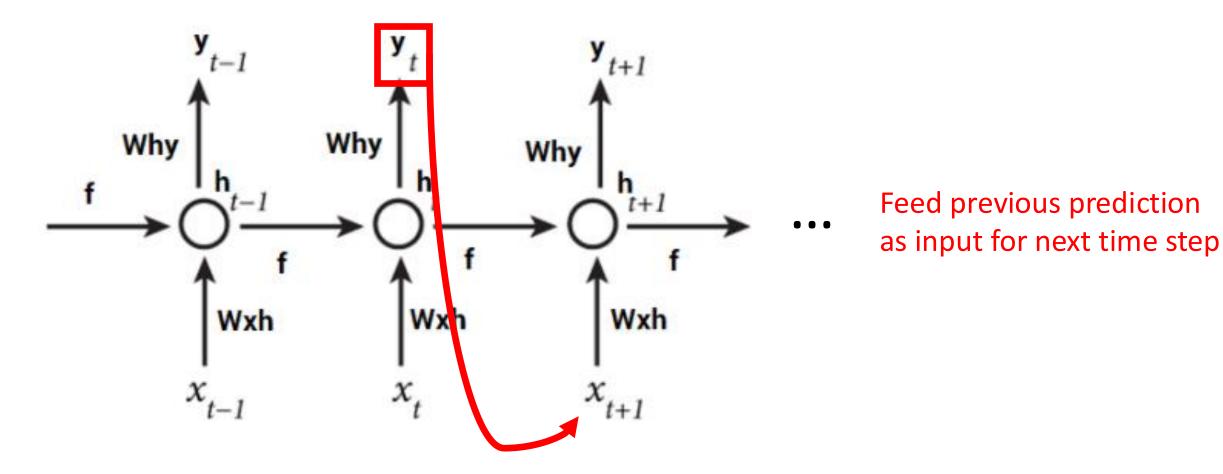

#### RNN Example: Predict Sequence of Characters

- Goal: predict next character in text (i.e., automatic text completion)
- Training Data: sequence of characters represented as one-hot vectors

# RNN Example: Predict Sequence of Characters; e.g., To Write a Wikipedia Page