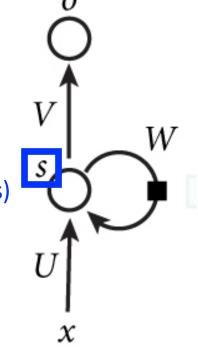

#### **Recurrent Network**

Each layer receives input from the previous layer and the output from the previous time step (i.e., time-delayed connections)

#### **Recurrent Network**

Each layer receives input from the previous layer and the output from the previous time step (i.e., time-delayed connections)

• Main idea: use hidden state to capture information about the past

- All layers share the same model parameters (U, V, W)
  - What is different between the layers?

• When unfolded, a RNN is a deep feedforward network with shared weights!

- Overcomes problem that weights of each layer are learned **independently** by using previous hidden state
- Overcomes problem that model has many parameters by sharing the same weights for all input sizes