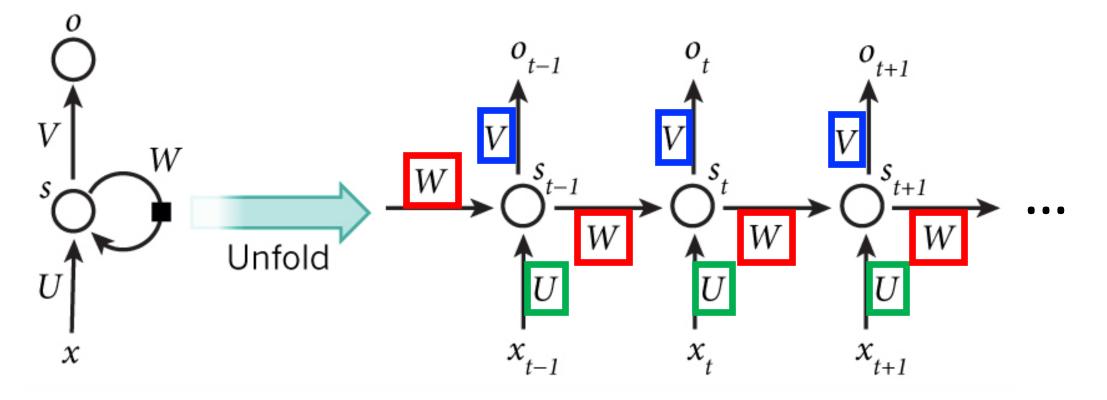

### Recurrent Neural Networks (RNNs)

• Main idea: use hidden state to capture information about the past

### Recurrent Neural Networks (RNNs)

• Main idea: use hidden state to capture information about the past

Recurrent: same function is applied to previous result

Model parameters

- All layers share the same model parameters (U, V, W)
  - What is different between the layers?

• When unfolded, a RNN is a deep feedforward network with shared weights!

- Overcomes problem that weights of each layer are learned **independently** by using previous hidden state
- Overcomes problem that model has many parameters by sharing the same weights for all input sizes