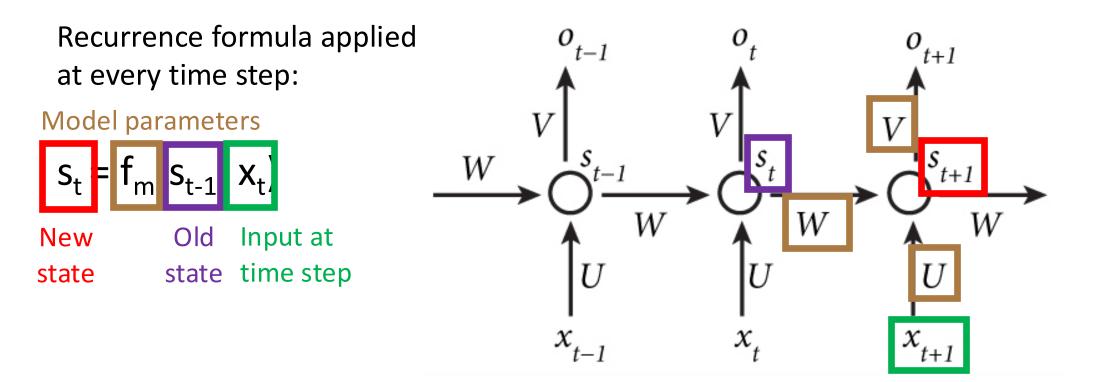

#### RNN: And So On...

• Main idea: use hidden state to capture information about the past

• Main idea: use hidden state to capture information about the past

• Main idea: use hidden state to capture information about the past

- All layers share the same model parameters (U, V, W)
  - What is different between the layers?

• When unfolded, a RNN is a deep feedforward network with shared weights!

- Overcomes problem that weights of each layer are learned **independently** by using previous hidden state
- Overcomes problem that model has many parameters by sharing the same weights for all input sizes