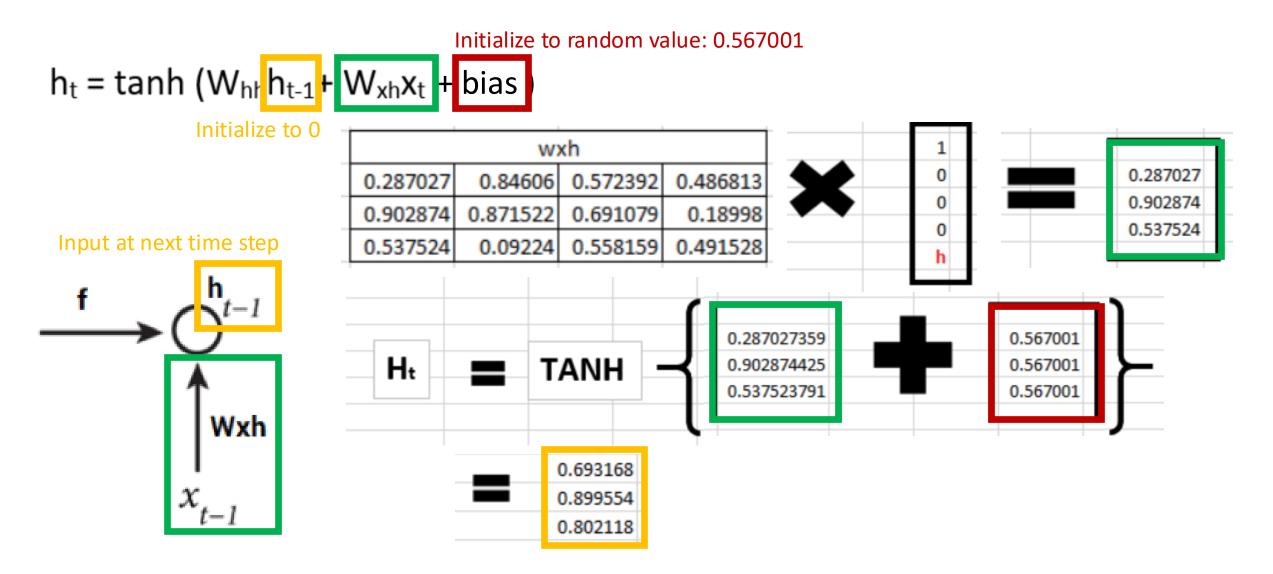

arning: a Survey. 2018

#### Example: Forward Pass

 $h_t = tanh (W_{hh}h_{t-1}+W_{xh}x_t + bias)$ 

|          | w        | ĸh       |          | 1          |              |
|----------|----------|----------|----------|------------|--------------|
| 0.287027 | 0.84606  | 0.572392 | 0.486813 | 0          | 0.287027     |
| 0.902874 | 0.871522 | 0.691079 | 0.18998  | 0          | 0.902874     |
| 0.537524 | 0.09224  | 0.558159 | 0.491528 | <br>0<br>b | <br>0.537524 |
|          |          |          |          | <br>       | 1            |



The number of rows is a hyperparameter; Why use three rows instead of 1 row for the weight matrix?

- more model parameters can represent a more complex function

https://www.analyticsvidhya.com/blog/2017/12/introduction-to-recurrent-neural-networks/





(What Character Follows "he"?)



#### (assume bias term is 0 for this example)





Applying softmax, to compute letter probabilities:





Given our vocabulary is {h, e, l, o}, what letter is predicted?

Applying softmax, to compute letter probabilities:



# Training Approach

Called back-propagation through time (BPTT), it is the same generalized gradient derivation process we already have covered

- Repeat until stopping criterion met:
  - 1. Forward pass: propagate training data through unfolded network
  - 2. Error quantification: measure error of the model's predictions on training data using a loss function
  - 3. Backward pass: calculate gradients for each model parameter; weight sharing accounted for by summing gradients for all time steps
  - 4. Update each parameter using