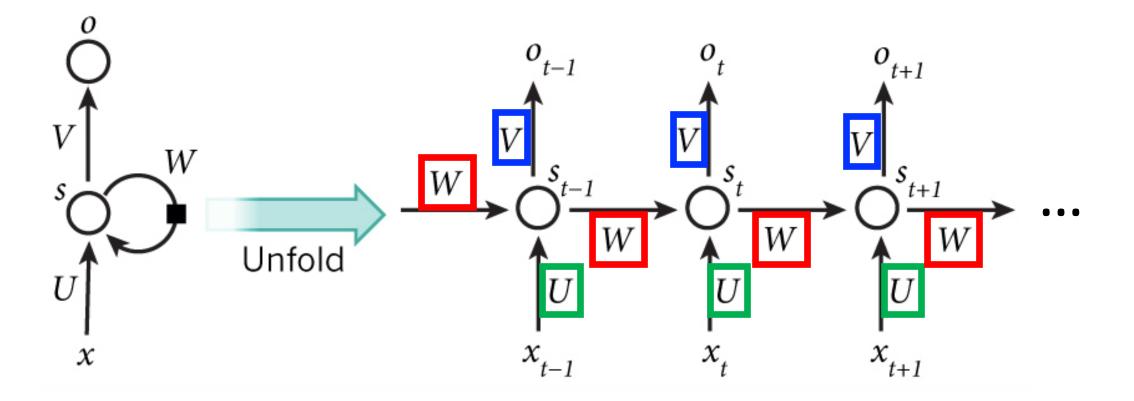

### Recurrent Neural Networks (RNNs)

• Main idea: use hidden state to capture information about the past

### Recurrent Neural Networks (RNNs)

• Main idea: use hidden state to capture information about the past

Recurrent: same function is applied to previous result

Model parameters

- All layers share the same model parameters (U, V, W)
  - What is different between the layers?

• When unfolded, a RNN is a deep feedforward network with shared weights!

- Overcomes problem that weights of each layer are learned **independently** by using previous hidden state
- Overcomes problem that model has many parameters by sharing the same weights for all input sizes