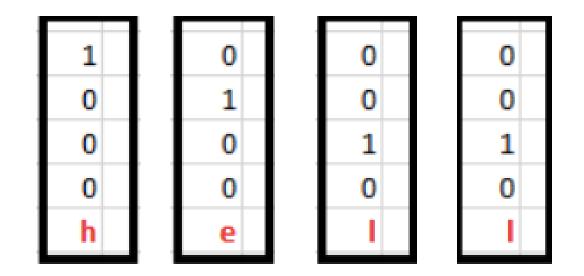

#### RNN Example: Predict Sequence of Characters

- Goal: predict next character in text (i.e., automatic text completion)
- Training Data: sequence of characters represented as one-hot vectors