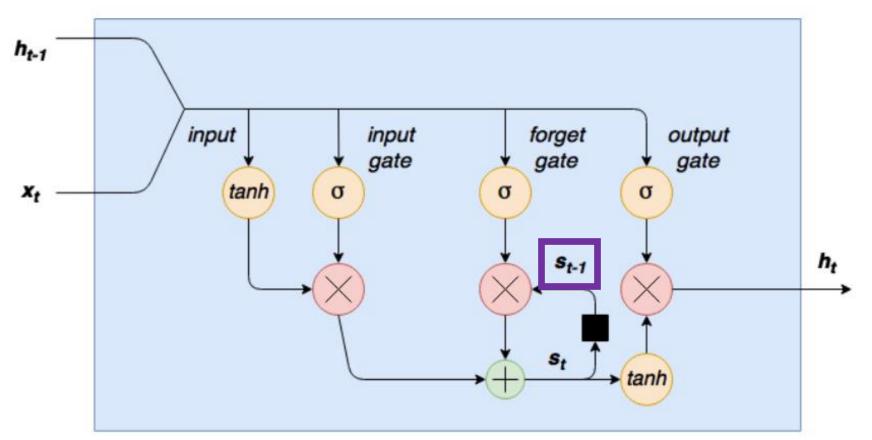

I started college in 2004"



• e.g.,

• Vanishing gradient: a product of numbers less than 1 shrinks to zero

## Resolving RNN Vanishing Gradient

- Unlike feedforward networks and CNNs, RNNs have repeated multiplication of the same weights (after unrolling from recurrence).
- Gradients can consequently vanish (dying neurons with 0 gradient) or explode (large gradients), especially with ReLU activation functions
- Popular solution: tanh activation function with gates (next section)

# Today's Topics

- Deep learning for sequential data
- Recurrent neural networks (RNNs)
- Problem: learning challenges
- Solution: gated RNNs
- Programming tutorial



Both the previous hidden state and cell state are passed to next time steps



Cell state: can retain memory of the past for a long duration



Cell state: can retain memory of the past for a long duration, based on the forget gate



Cell state: can retain memory of the past for a long duration, based on the forget gate



Cell state: can retain memory of the past for a long duration, based on the forget gate



#### Popular RNN Variant #1: Gated Recurrent Unit

Simplifies LSTM: single gate controls (1) forgetting factor and (2) updating hidden units



https://en.wikipedia.org/wiki/Gated\_recurrent\_unit

K. Chou et al; Learning Phrase Representations using RNN Encoder-Decoder for Statistical Machine Translation; 2014

# Today's Topics

- Deep learning for sequential data
- Recurrent neural networks (RNNs)
- Problem: learning challenges
- Solution: gated RNNs
- Programming tutorial

# Today's Topics

- Deep learning for sequen