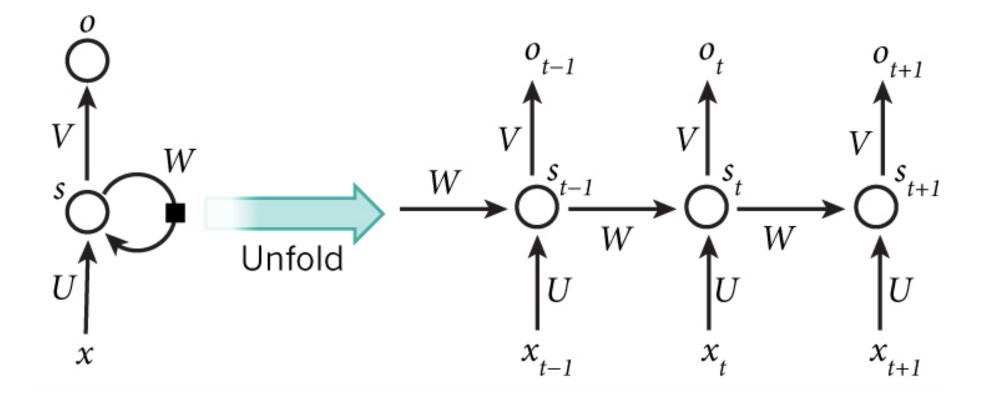

### Recurrent Neural Networks (RNNs)

• Main idea: use hidden state to capture information about the past

### Recurrent Neural Networks (RNNs)

• Main idea: use hidden state to capture information about the past

Recurrent: same function is applied to previous result

Model parameters

- All layers share the same model parameters (U, V, W)
  - What is different between the layers?

• When unfolded, a RNN is a deep feedforward network with shared weights!

- Overcomes problem that weights of each layer are learned **independently** by using previous hidden state
- Overcomes problem that model has many parameters by sharing the same weights for all input sizes