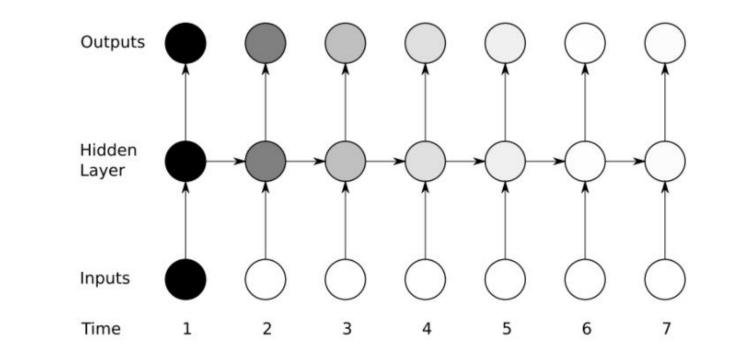

#### RNN: And So On...

• Main idea: use hidden state to capture information about the past

• Main idea: use hidden state to capture information about the past

• Main idea: use hidden state to capture information about the past

- All layers share the same model parameters (U, V, W)
  - What is different between the layers?

• When unfolded, a RNN is a deep feedforward network with shared weights!

- Overcomes problem that weights of each layer are learned **independently** by using previous hidden state
- Overcomes problem that model has many parameters by sharing the same weights for all input sizes

• Retains information about past inputs for an amount of time that depends on the model's weights and input data rather than a fixed duration selected a priori

• Retains information about past inputs for an amount of time that depends on the model's weights and input data rather than a fixed duration selected a priori

• Can theoretically handle any input size by unfolding less/more time steps