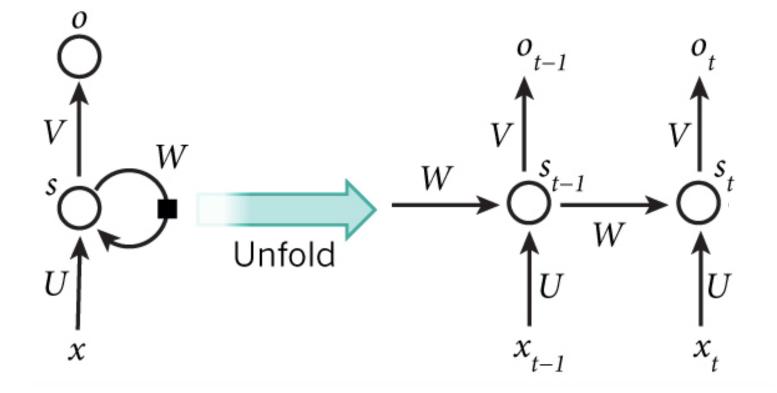

- All layers share the same model parameters (U, V, W)
  - What is different between the layers?

• When unfolded, a RNN is a deep feedforward network with shared weights!

- Overcomes problem that weights of each layer are learned **independently** by using previous hidden state
- Overcomes problem that model has many parameters by sharing the same weights for all input sizes

• Can theoretically handle any input size by unfolding less/more time steps