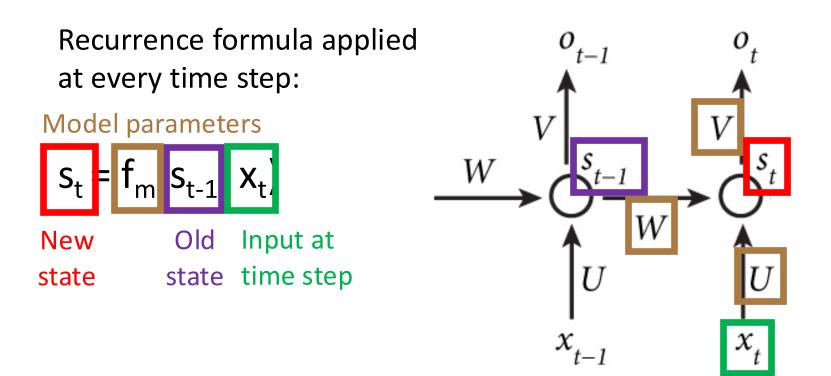

### Recurrent Neural Networks (RNNs)

• Main idea: use hidden state to capture information about the past

Recurrent: same function is applied to previous result

Model parameters

- All layers share the same model parameters (U, V, W)
  - What is different between the layers?

• When unfolded, a RNN is a deep feedforward network with shared weights!

- Overcomes problem that weights of each layer are learned **independently** by using previous hidden state
- Overcomes problem that model has many parameters by sharing the same weights for all input sizes