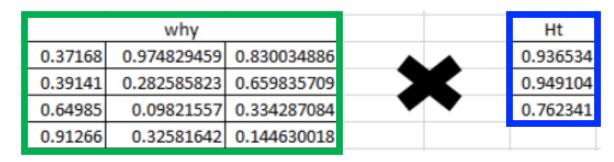

### Recurrent Neural Networks (RNNs)

• Main idea: use hidden state to capture information about the past

### Recurrent Neural Networks (RNNs)

• Main idea: use hidden state to capture information about the past

Recurrent: same function is applied to previous result

Model parameters

- All layers share the same model parameters (U, V, W)
  - What is different between the layers?

• When unfolded, a RNN is a deep feedforward network with shared weights!

- Overcomes problem that weights of each layer are learned **independently** by using previous hidden state
- Overcomes problem that model has many parameters by sharing the same weights for all input sizes