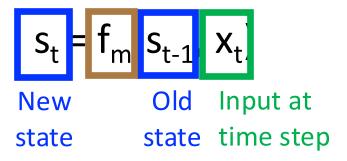

### Recurrent Neural Networks (RNNs)

• Main idea: use hidden state to capture information about the past

Recurrent: same function is applied to previous result

Model parameters

- All layers share the same model parameters (U, V, W)
  - What is different between the layers?

• When unfolded, a RNN is a deep feedforward network with shared weights!

- Overcomes problem that weights of each layer are learned **independently** by using previous hidden state
- Overcomes problem that model has many parameters by sharing the same weights for all input sizes