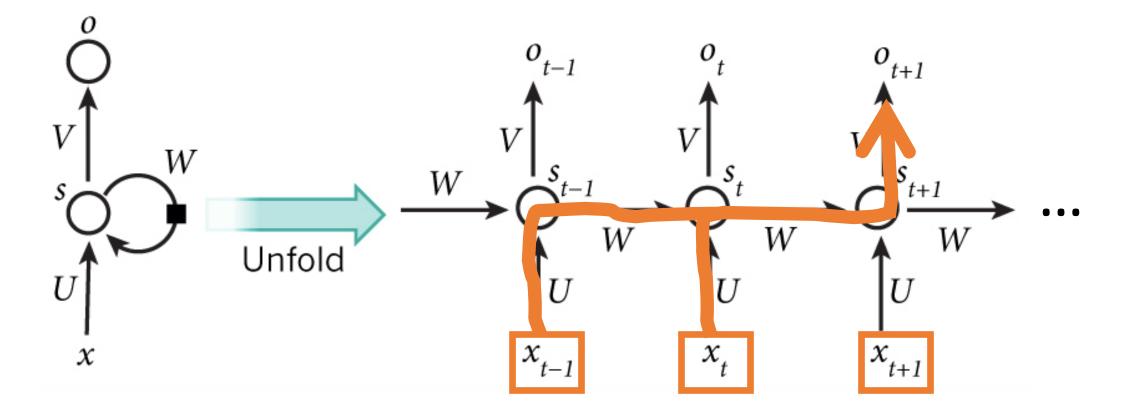

### Recurrent Neural Networks (RNNs)

• Main idea: use hidden state to capture information about the past

### Recurrent Neural Networks (RNNs)

• Main idea: use hidden state to capture information about the past

Recurrent: same function is applied to previous result

Model parameters

- All layers share the same model parameters (U, V, W)
  - What is different between the layers?

• When unfolded, a RNN is a deep feedforward network with shared weights!

- Overcomes problem that weights of each layer are learned **independently** by using previous hidden state
- Overcomes problem that model has many parameters by sharing the same weights for all input sizes