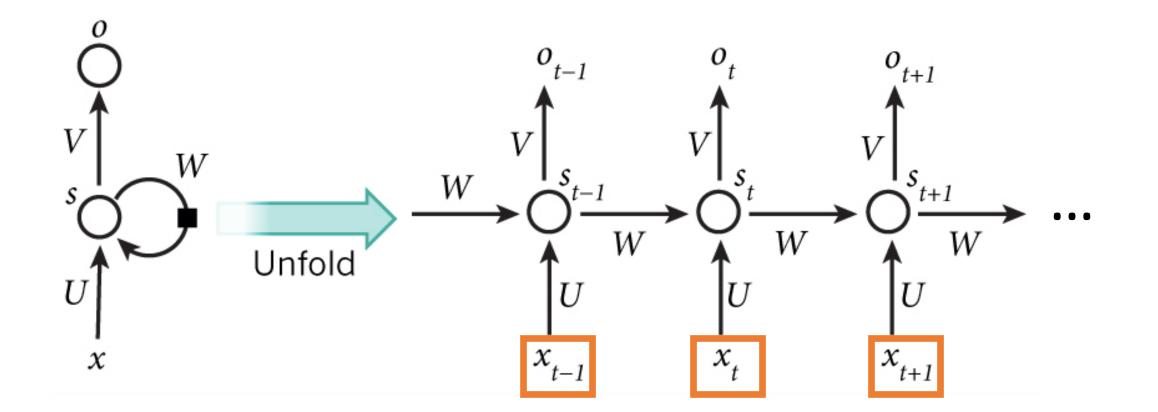

### Recurrent Neural Networks (RNNs)

• Main idea: use hidden state to capture information about the past

### Recurrent Neural Networks (RNNs)

• Main idea: use hidden state to capture information about the past

Recurrent: same function is applied to previous result

Model parameters

- All layers share the same model parameters (U, V, W)
  - What is different between the layers?

• When unfolded, a RNN is a deep feedforward network with shared weights!

- Overcomes problem that weights of each layer are learned **independently** by using previous hidden state
- Overcomes problem that model has many parameters by sharing the same weights for all input sizes