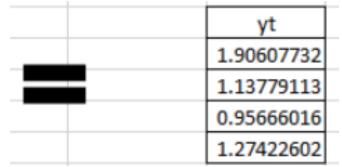

### Recurrent Neural Networks (RNNs)

• Main idea: use hidden state to capture information about the past

### Recurrent Neural Networks (RNNs)

• Main idea: use hidden state to capture information about the past

Recurrent: same function is applied to previous result

Model parameters

- All layers share the same model parameters (U, V, W)
  - What is different between the layers?

• When unfolded, a RNN is a deep feedforward network with shared weights!

- Overcomes problem that weights of each layer are learned **independently** by using previous hidden state
- Overcomes problem that model has many parameters by sharing the same weights for all input sizes