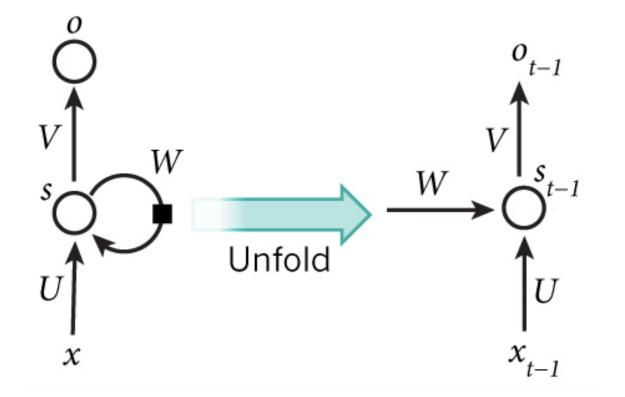

- All layers share the same model parameters (U, V, W)
  - What is different between the layers?

• When unfolded, a RNN is a deep feedforward network with shared weights!

- Overcomes problem that weights of each layer are learned **independently** by using previous hidden state
- Overcomes problem that model has many parameters by sharing the same weights for all input sizes

• Retains information about past inputs for an amount of time that depends on the model's weights and input data rather than a fixed duration selected a priori

• Retains information about past inputs for an amount of time that depends on the model's weights and input data rather than a fixed duration selected a priori