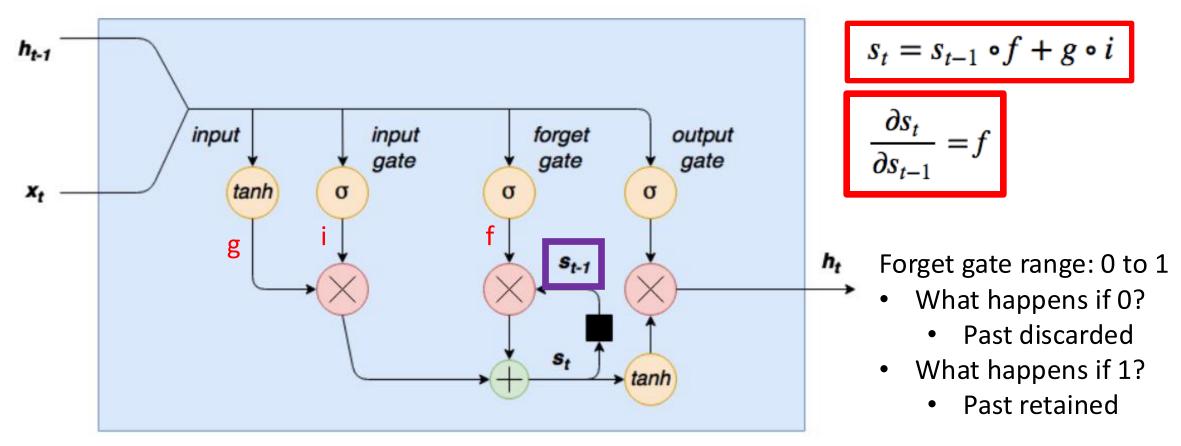

• Retains information about past inputs for an amount of time that depends on the model's weights and input data rather than a fixed duration selected a priori

• Retains information about past inputs for an amount of time that depends on the model's weights and input data rather than a fixed duration selected a priori

• Can theoretically handle any input size by unfolding less/more time steps