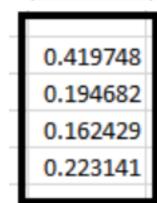

### Recurrent Neural Networks (RNNs)

• Main idea: use hidden state to capture information about the past

### Recurrent Neural Networks (RNNs)

• Main idea: use hidden state to capture information about the past

Recurrent: same function is applied to previous result

Model parameters

- All layers share the same model parameters (U, V, W)
  - What is different between the layers?

• When unfolded, a RNN is a deep feedforward network with shared weights!

- Overcomes problem that weights of each layer are learned **independently** by using previous hidden state
- Overcomes problem that model has many parameters by sharing the same weights for all input sizes