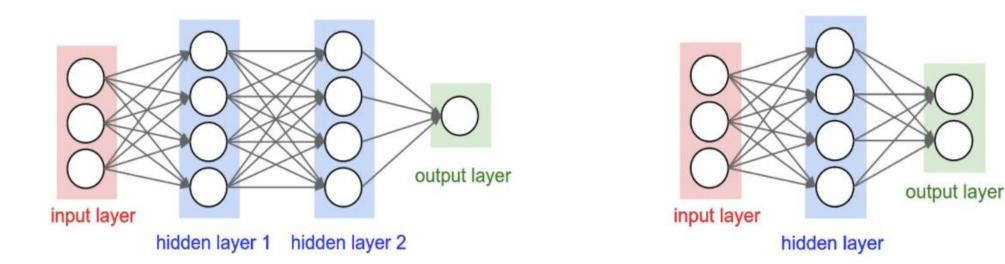

#### Recall: Feedforward Neural Networks

**Problem**: many model parameters **Problem**: inputs/output sizes are fixed **Problem**: no memory of past since weights learned independently

Each layer serves as input to the next layer with no loops

#### **Feedforward Network**

Each layer receives input from the previous layer with no loops

#### **Recurrent Network**

Each layer receives input from the previous layer and the output from the previous time step (i.e., time-delayed connections)