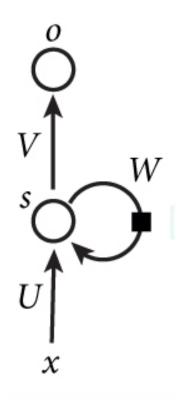

### Recurrent Neural Networks (RNNs)

• Main idea: use hidden state to capture information about the past

### Recurrent Neural Networks (RNNs)

• Main idea: use hidden state to capture information about the past

Recurrent: same function is applied to previous result

Model parameters

- All layers share the same model parameters (U, V, W)
  - What is different between the layers?

• When unfolded, a RNN is a deep feedforward network with shared weights!

- Overcomes problem that weights of each layer are learned **independently** by using previous hidden state
- Overcomes problem that model has many parameters by sharing the same weights for all input sizes