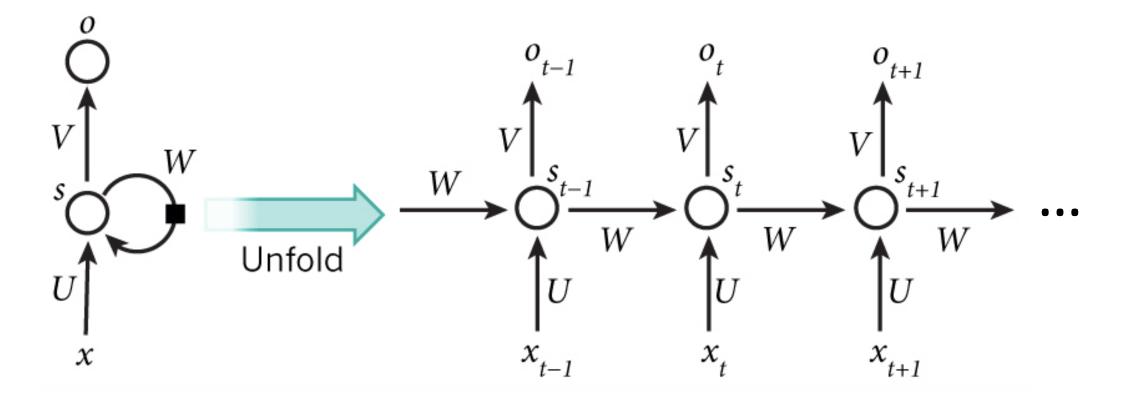

#### RNN: And So On...

• Main idea: use hidden state to capture information about the past

• Main idea: use hidden state to capture information about the past

• Main idea: use hidden state to capture information about the past

- All layers share the same model parameters (U, V, W)
  - What is different between the layers?

• When unfolded, a RNN is a deep feedforward network with shared weights!

- Overcomes problem that weights of each layer are learned **independently** by using previous hidden state
- Overcomes problem that model has many parameters by sharing the same weights for all input sizes

• Can theoretically handle any input size by unfolding less/more time steps