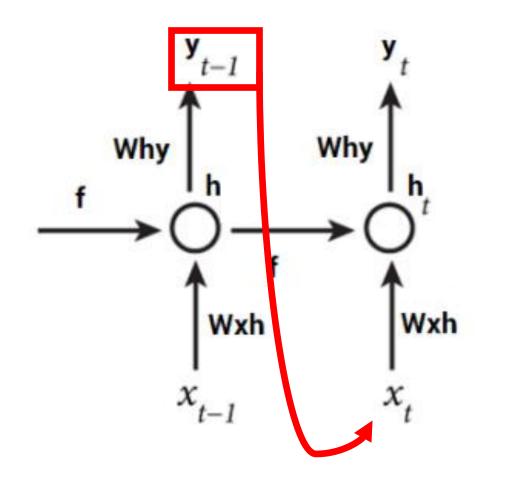

### Recurrent Neural Networks (RNNs)

• Main idea: use hidden state to capture information about the past

### Recurrent Neural Networks (RNNs)

• Main idea: use hidden state to capture information about the past

Recurrent: same function is applied to previous result

Model parameters