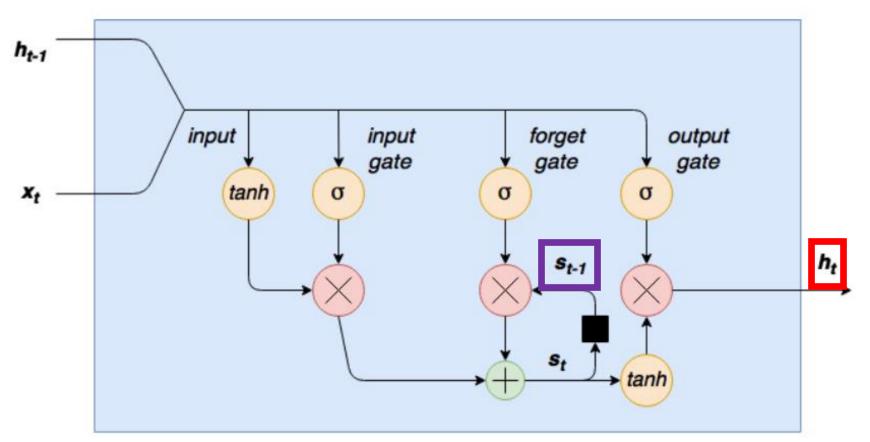

Dependencies

• e.g., language: "In 2004, I started college" vs "I started college in 2004"



• e.g.,

• Vanishing gradient: a product of numbers less than 1 shrinks to zero

## Resolving RNN Vanishing Gradient

- Unlike feedforward networks and CNNs, RNNs have repeated multiplication of the same weights (after unrolling from recurrence).
- Gradients can consequently vanish (dying neurons with 0 gradient) or explode (large gradients), especially with ReLU activation functions
- Popular solution: tanh activation function with gates (next section)

# Today's Topics

- Deep learning for sequential data
- Recurrent neural networks (RNNs)
- Problem: learning challenges
- Solution: gated RNNs
- Programming tutorial



Both the previous hidden state and cell state are passed to next time steps



Cell state: can retain memory of the past for a long duration



Cell state: can retain memory of the past for a long duration, based on the forget gate



Cell state: can retain memory of the past for a long duration, based on the forget gate



Cell state: can retain memory of the past for a long duration, based on the forget gate



#### Popular RNN Variant #1: Gated Recurrent Unit

Simplifies LSTM: single gate controls (1) forgetting factor and (2) updating hidden units



https://en.wikipedia.org/wiki/Gated\_recurrent\_unit

K. Chou et al; Learning Phrase Representations using RNN Encoder-Decoder for Statistical Machine Translation; 2014

# Today's Topics

- Deep learning for sequential data
- Recurrent neural networks (RNNs)
- Problem: learning challenges
- Solution: gated RNNs
- P