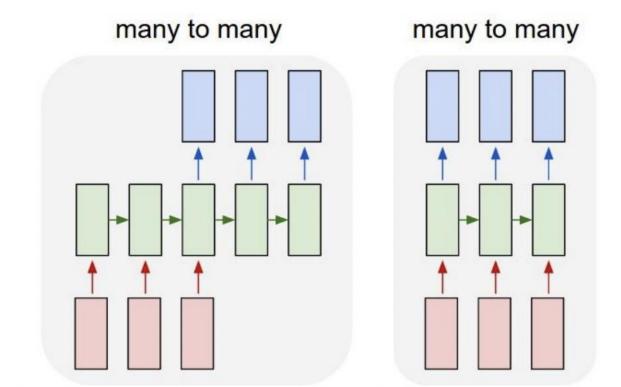

# Sequence Applications: Many-to-Many

- Input: sequence
- Output: sequence
- e.g., language translation