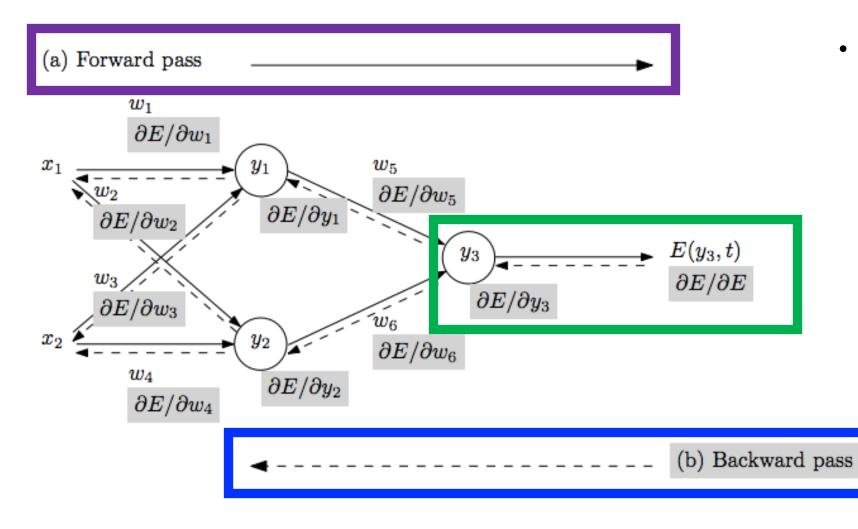

that as a house of a perfect problems Yeah :D I wonder how perfect for this trank though So it's probably foltower before the bathers will be fine and haven't want to make it worse Thanks for one of https://hjweide.github.io/char-rnn

### Example: Predict Sequence of Characters

- Goal: predict next character in text
- Prediction: feed training sequence of one-hot encoded characters; e.g., "hello"
  - For simplicity, assume the following vocabulary (i.e., character set): {h, e, l, o}
  - What is our input at time step 1?
  - What is our input at time step 2?
  - What is our input at time step 3?
  - What is our input at time step 4?
  - And so on...



• Activation function: tanh

https://www.analyticsvidhya.com/blog/2017/12/introduction-to-recurrent-neural-networks/

# Training Approach



- Repeat until stopping criterion met:
  - Forward pass: propagate training data through unfolded network
  - 2. Error quantification: measure error of the model's predictions on training data using a loss function
  - Backward pass: calculate gradients for each model parameter; weight sharing accounted for by summing gradients for all time steps
  - 4. Update each parameter using calculated gradients

Baydin et al. Automatic Differentiation in Machine Learning: a Survey. 2018

#### Example: Forward Pass

 $h_t = tanh (W_{hh}h_{t-1}+W_{xh}x_t + bias)$ 

|          | w        | ĸh       |          | 1          |              |
|----------|----------|----------|----------|------------|--------------|
| 0.287027 | 0.84606  | 0.572392 | 0.486813 | 0          | 0.287027     |
| 0.902874 | 0.8