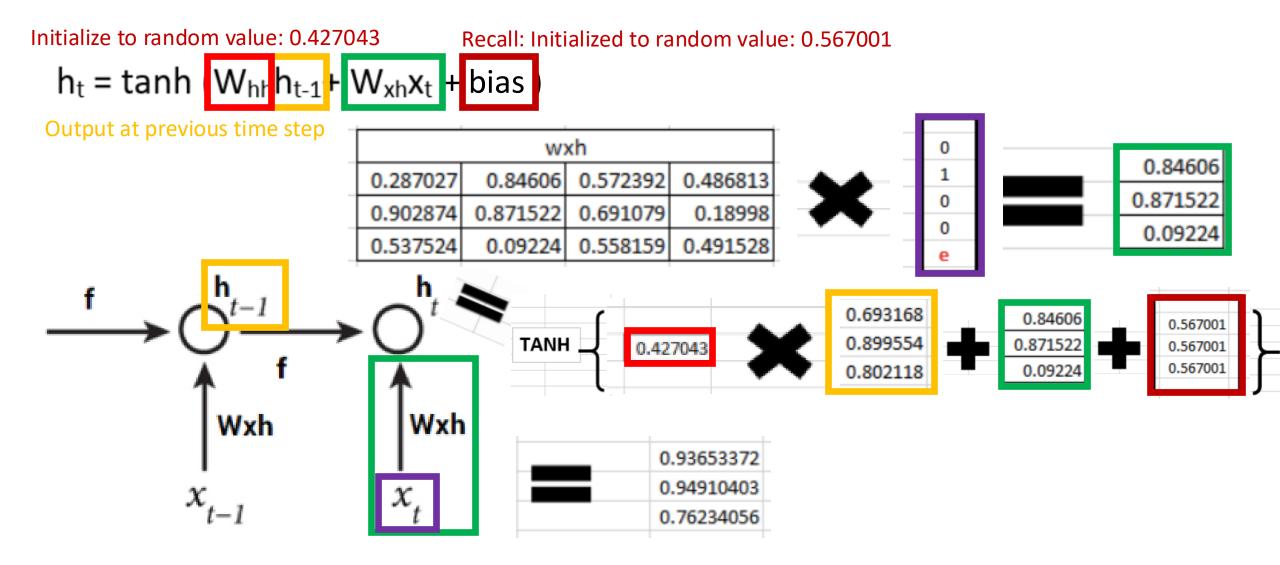

ning: a Survey. 2018

#### Example: Forward Pass

 $h_t = tanh (W_{hh}h_{t-1}+W_{xh}x_t + bias)$ 

|          | w        | ĸh       |          | 1          |              |
|----------|----------|----------|----------|------------|--------------|
| 0.287027 | 0.84606  | 0.572392 | 0.486813 | 0          | 0.287027     |
| 0.902874 | 0.871522 | 0.691079 | 0.18998  | 0          | 0.902874     |
| 0.537524 | 0.09224  | 0.558159 | 0.491528 | <br>0<br>b | <br>0.537524 |
|          |          |          |          | <br>       | 1            |



The number of rows is a hyperparameter; Why use three rows instead of 1 row for the weight matrix?

- more model parameters can represent a more complex function

https://www.analyticsvidhya.com/blog/2017/12/introduction-to-recurrent-neural-networks/





(What Character Follows "he"?)



#### (assume bias term is 0 for this example)





Applying softmax, to compute letter probabilities:





Given our vocabulary is {h, e, l, o}, what letter is predicted?

Applying softmax, to compute letter probabilities:



# Training Approach

Called back-propagation through time (BPTT), it is the same generalized gradient derivation process we already have covered

- Repeat until stopping criterion met:
  - 1. Forward pass: propagate training data through unfolded network
  - 2. Error quantification: measure error of the model's predictions on training data using a loss function
  - 3. Backward pass: calculate gradients for each model parameter; weight sharing accounted for by summing gradients for all time steps
  - 4. Update each parameter using ca