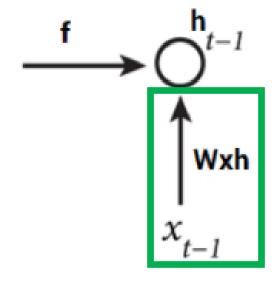

function
  - Backward pass: calculate gradients for each model parameter; weight sharing accounted for by summing gradients for all time steps
  - 4. Update each parameter using calculated gradients

Baydin et al. Automatic Differentiation in Machine Learning: a Survey. 2018

#### Example: Forward Pass

 $h_t = tanh (W_{hh}h_{t-1}+W_{xh}x_t + bias)$ 

|          | w        | ĸh       |          | 1          |              |
|----------|----------|----------|----------|------------|--------------|
| 0.287027 | 0.84606  | 0.572392 | 0.486813 | 0          | 0.287027     |
| 0.902874 | 0.871522 | 0.691079 | 0.18998  | 0          | 0.902874     |
| 0.537524 | 0.09224  | 0.558159 | 0.491528 | <br>0<br>b | <br>0.537524 |
|          |          |          |          | <br>       | 1            |



The number of rows is a hyperparameter; Why use three rows instead of 1 row for the weight matrix?

- more model parameters can represent a more complex function

https://www.analyticsvidhya.com/blog/2017/12/introduction-to-recurrent-neural-networks/





(What Character Follows "he"?)



#### (assume bias term is 0 for this example)





Applying softmax, to compute letter probabilities:





Given our vocabulary is {h, e, l, o}, what letter is predicted?

Applying softmax, to compute letter probabilities:



# Training Approach

Called back-propagation through time (BPTT), it is the same generalized gradient derivation process we already have covered

- Repeat until stopping criterion met:
  - 1. Forward pass: propagate training data through unfolded network
  - 2. Error quantification