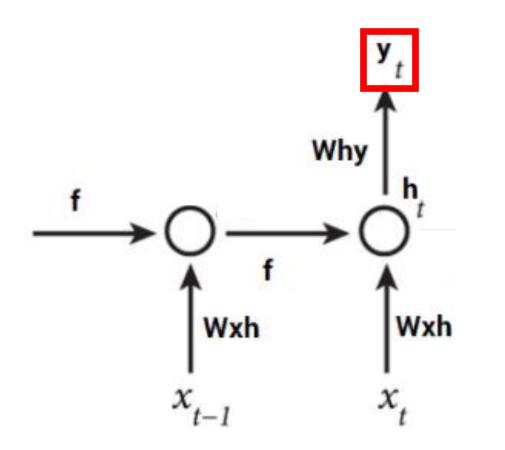

### Recurrent Neural Networks (RNNs)

• Main idea: use hidden state to capture information about the past

### Recurrent Neural Networks (RNNs)

• Main idea: use hidden state to capture information about the past

Recurrent: same function is applied to previous result

Model parameters